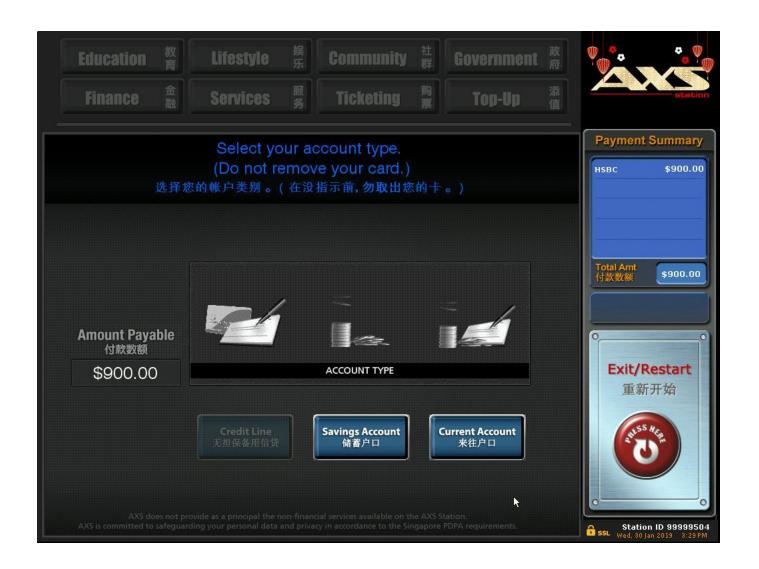

### **AXS Station**



































## M-Station









Select "Add Payment" to add more bills into this transaction.

e-Receipt will be sent to







# **E-Station**





(6) eServices



(Mastercard only)







Payment Summary

No items yet

No of Bills:

\$ 0.00

Total Amount :

Proceed to Pay











#### Payment Summary







### **Transaction Successful!**

SGP. Date/Time: 30/01/2019 14:03:49

Transaction Ref No.: 19013050629 - 44801793

Total Amount Paid: \$ 900.00

Payment mode: eNETS

| Billing Organisation | Account Number | Category    | Amount (\$\$) |
|----------------------|----------------|-------------|---------------|
| HSBC 🚺               | **********073  | Credit Card | 900.00        |

Enter your email address below if you wish to receive an e-receipt of your transaction.

| S