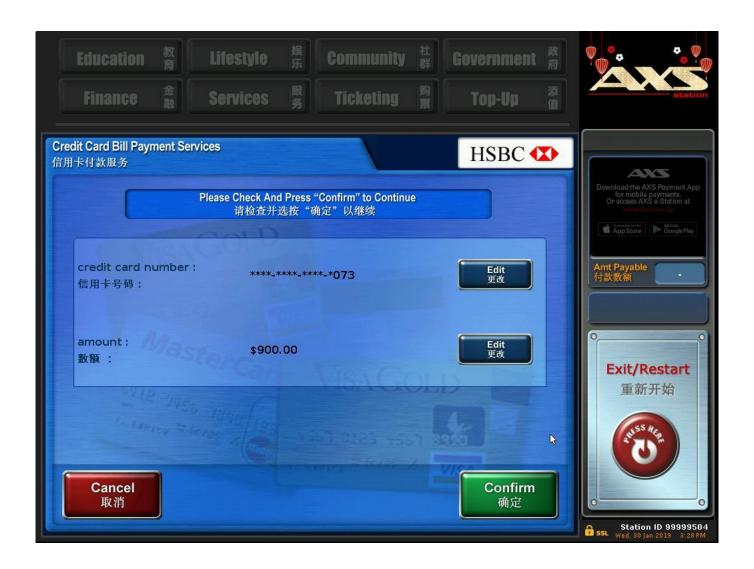

### **AXS Station**



































## M-Station









Select "Add Payment" to add more bills into this transaction.

e-Receipt will be sent to







# **E-Station**





(6) eServices



(Mastercard only)







Payment Summary

No items yet

No of Bills:

\$ 0.00

Total Amount :

Proceed to Pay











#### Payment Summary







### **Transaction Successful!**

SGP. Date/Time: 30/01/2019 14:03:49

Transaction Ref No.: 19013050629 - 44801793

Total Amount Paid: \$ 900.00

Payment mode: eNETS

| Billing Organisation | Account Number | Category    | Amount (\$\$) |
|----------------------|----------------|-------------|---------------|
| HSBC 🚺               | **********073  | Credit Card | 900.00        |

Enter your email address below if you wish to receive an e-receipt of your transaction.