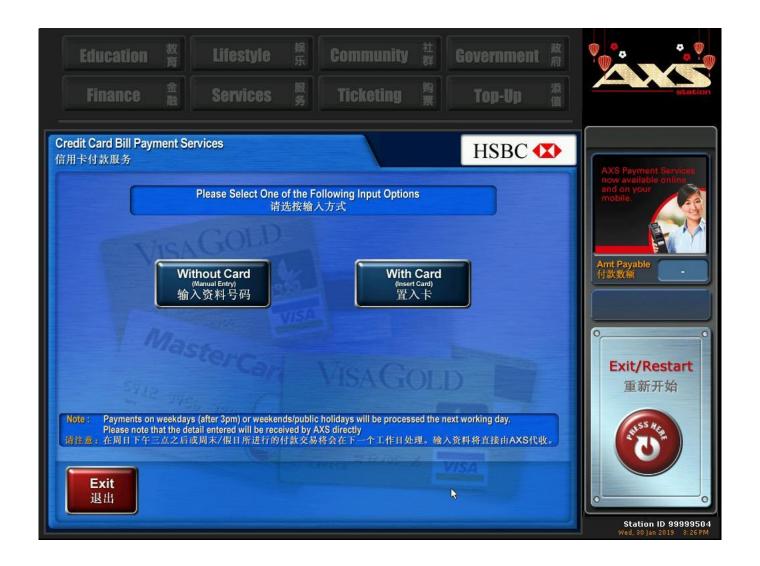

### **AXS Station**



































## M-Station









Select "Add Payment" to add more bills into this transaction.

e-Receipt will be sent to







# **E-Station**





(6) eServices



(Mastercard only)







Payment Summary

No items yet

No of Bills:

\$ 0.00

Total Amount :

Proceed to Pay











#### Payment Summary







### **Transaction Successful!**

SGP. Date/Time: 30/01/2019 14:03:49

Transaction Ref No.: 19013050629 - 44801793

Total Amount Paid: \$ 900.00

Payment mode: eNETS

| Billing Organisation | Account Number | Category    | Amount (\$\$) |
|----------------------|----------------|-------------|---------------|
| HSBC 🚺               | **********073  | Credit Card | 900.00        |

Enter your email address below if you wish to receive an e-receipt of your trans