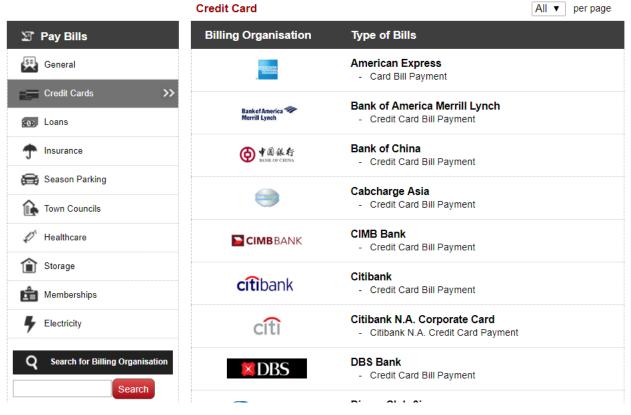

### **AXS Station**



































## M-Station









Select "Add Payment" to add more bills into this transaction.

e-Receipt will be sent to







# **E-Station**





(6) eServices



(Mastercard only)







Payment Summary

No items yet

No of Bills:

\$ 0.00

Total Amount :

Proceed to Pay











#### Payment Summary







### **Transaction Successful!**

SGP. Date/Time: 30/01/2019 14:03:49

Transaction Ref No.: 19013050629 - 44801793

Total Amount Paid: \$ 900.00

Payment mode: eNETS

| Billing Organisation | Account Number | Category    | Amount (\$\$) |
|----------------------|----------------|-------------|---------------|
| HSBC 🚺               | **********073  | Credit Card | 900.00        |

Enter your email address below if you wish to receive an e-receipt of your transaction.

| Send |
|------|
|------|

Back to Main