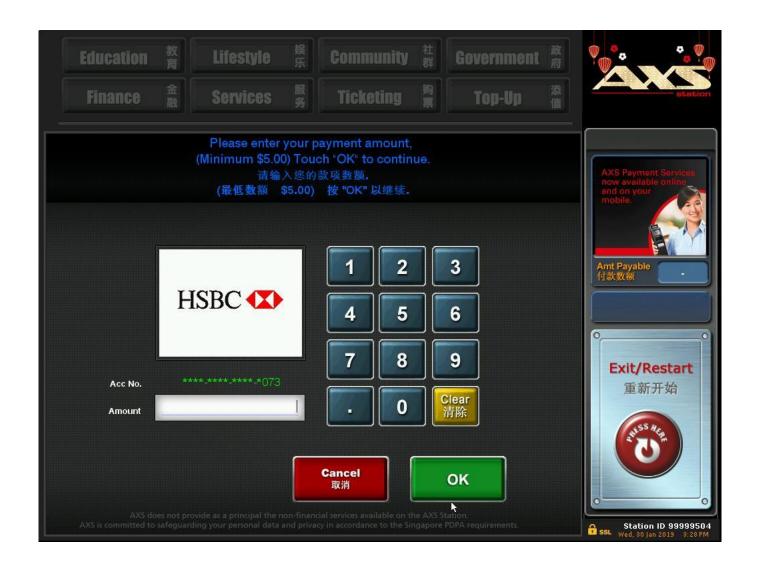

### **AXS Station**



































## M-Station









Select "Add Payment" to add more bills into this transaction.

e-Receipt will be sent to







# **E-Station**





(6) eServices



(Mastercard only)







Payment Summary

No items yet

No of Bills:

\$ 0.00

Total Amount :

Proceed to Pay











#### Payment Summary







### **Transaction Successful!**

SGP. Date/Time: 30/01/2019 14:03:49

Transaction Ref No.: 19013050629 - 44801793

Total Amount Paid: \$ 900.00

Payment mode: eNETS

| Billing Organisation | Account Number | Category    | Amount (\$\$) |
|----------------------|----------------|-------------|---------------|
| HSBC 🚺               | **********073  | Credit Card | 900.00        |

Enter your email address below if you wish to receive an e-receipt of your transaction