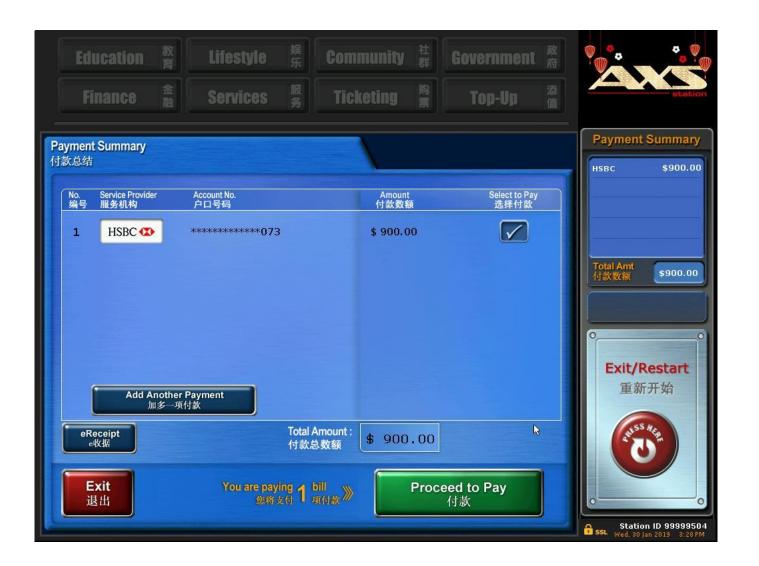

## M-Station

Select "Add Payment" to add more bills into this transaction.

e-Receipt will be sent to

Proceed to Pay

#### Payment Summary