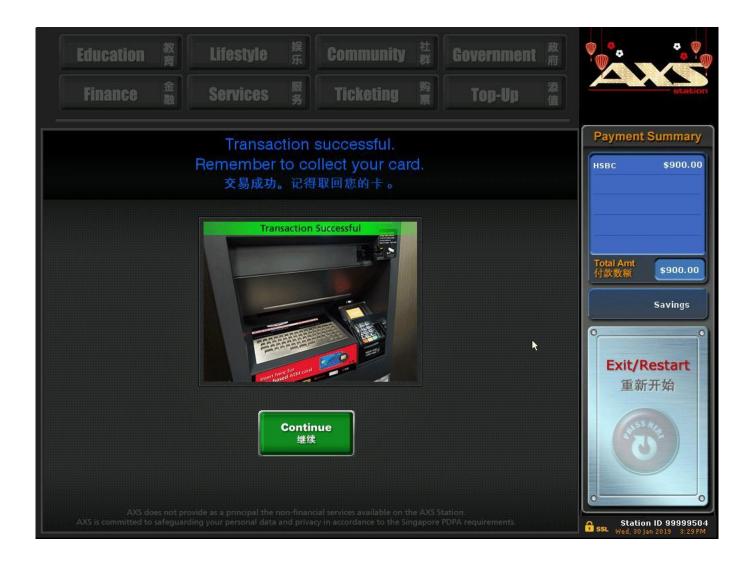

#### Payment Summary

### **Transaction Successful!**

SGP. Date/Time: 30/01/2019 14:03:49

Transaction Ref No.: 19013050629 - 44801793

Total Amount Paid: \$ 900.00

Payment mode: eNETS

| Billing Organisation | Account Number | Category    | Amount (\$\$) |
|----------------------|----------------|-------------|---------------|
| HSBC 🚺               | **********073  | Credit Card | 900.00        |