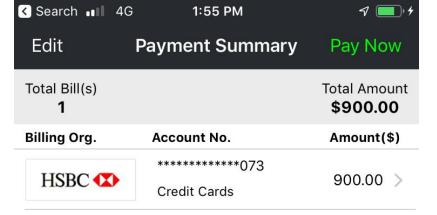

#### Payment Summary

### **Transaction Successful!**

SGP. Date/Time: 30/01/2019 14:03:49

Transaction Ref No.: 19013050629 - 44801793

Total Amount Paid: \$ 900.00

Payment mode: eNETS

| Billing Organisation | Account Number | Category    | Amount (\$\$) |
|----------------------|----------------|-------------|---------------|
| HSBC 🚺               | **********073  | Credit Card | 900.00        |