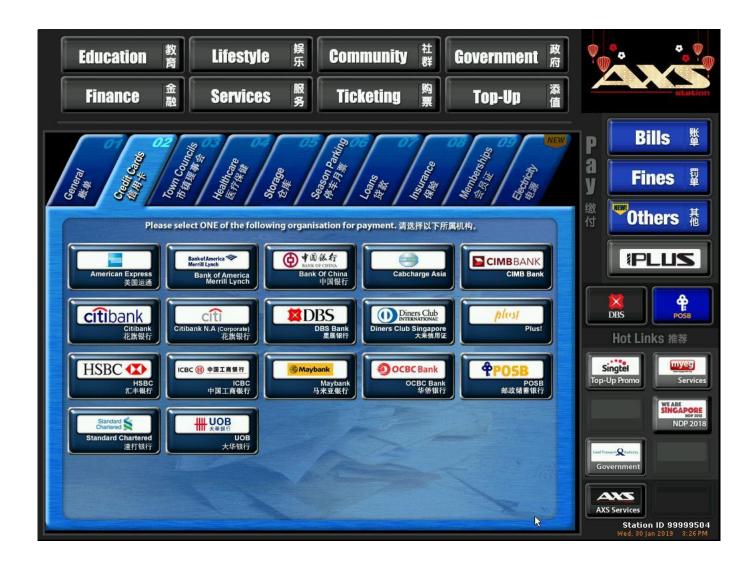

### **AXS Station**



































## M-Station









Select "Add Payment" to add more bills into this transaction.

e-Receipt will be sent to







# **E-Station**





(6) eServices



(Mastercard only)







Payment Summary

No items yet

No of Bills:

\$ 0.00

Total Amount :

Proceed to Pay











#### Payment Summary







### **Transaction Successful!**

SGP. Date/Time: 30/01/2019 14:03:49

Transaction Ref No.: 19013050629 - 44801793

Total Amount Paid: \$ 900.00

Payment mode: eNETS

| Billing Organisation | Account Number | Category    | Amount (\$\$) |
|----------------------|----------------|-------------|---------------|
| HSBC 🚺               | **********073  | Credit Card | 900.00        |

Enter your email address below if you wish to receive an e-receipt of your tra