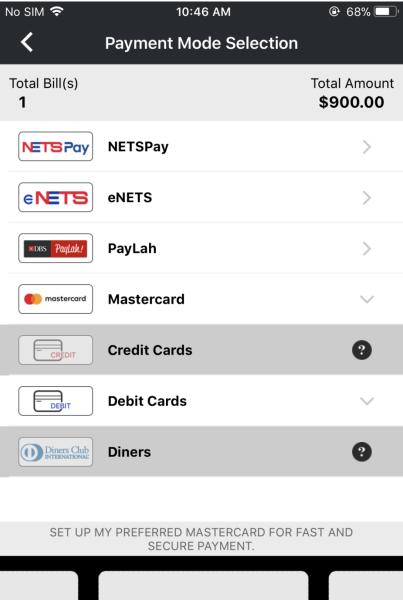

### **AXS Station**



































## M-Station









Select "Add Payment" to add more bills into this transaction.

e-Receipt will be sent to







# **E-Station**





(6) eServices



(Mastercard only)







Payment Summary

No items yet

No of Bills:

\$ 0.00

Total Amount :

Proceed to Pay











#### Payment Summary







### **Transaction Successful!**

SGP. Date/Time: 30/01/2019 14:03:49

Transaction Ref No.: 19013050629 - 44801793

Total Amount Paid: \$ 900.00

Payment mode: eNETS

| Billing Organisation | Account Number | Category    | Amount (\$\$) |
|----------------------|----------------|-------------|---------------|
| HSBC 🚺               | **********073  | Credit Card | 900.00        |

Enter your email address below if you wish to receive an e-receipt of your transaction.

| Send |
|------|
|------|

Back to Main