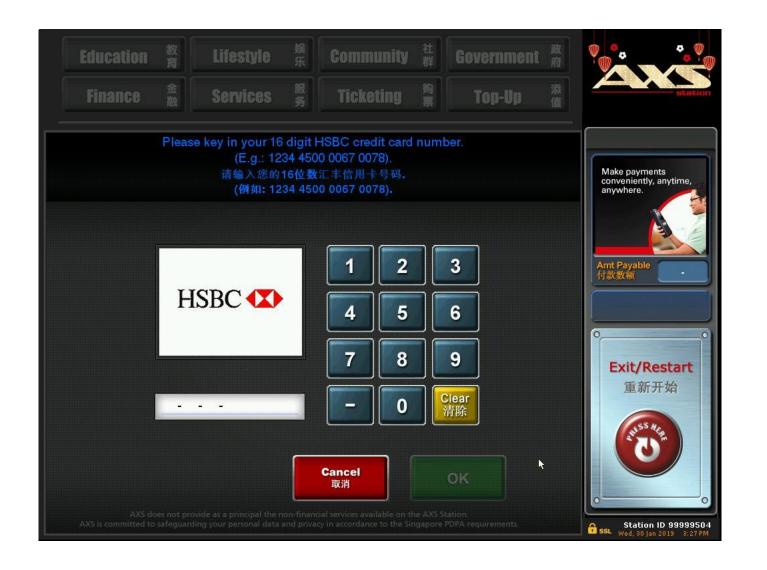

### **AXS Station**



































## M-Station









Select "Add Payment" to add more bills into this transaction.

e-Receipt will be sent to







# **E-Station**





(6) eServices



(Mastercard only)







Payment Summary

No items yet

No of Bills:

\$ 0.00

Total Amount :

Proceed to Pay











#### Payment Summary







### **Transaction Successful!**

SGP. Date/Time: 30/01/2019 14:03:49

Transaction Ref No.: 19013050629 - 44801793

Total Amount Paid: \$ 900.00

Payment mode: eNETS

| Billing Organisation | Account Number | Category    | Amount (\$\$) |
|----------------------|----------------|-------------|---------------|
| HSBC 🚺               | **********073  | Credit Card | 900.00        |

Enter your email address below if you wish to receive an e-receipt of your transac