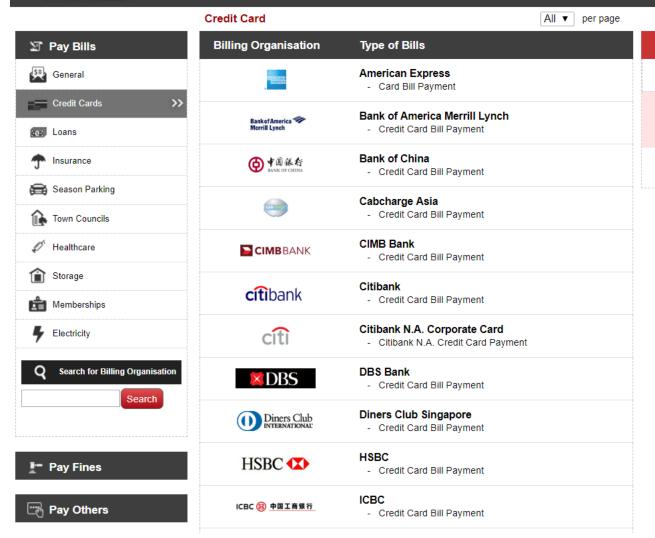

### **AXS Station**



































## M-Station









Select "Add Payment" to add more bills into this transaction.

e-Receipt will be sent to







# **E-Station**





(6) eServices



(Mastercard only)







Payment Summary

No items yet

No of Bills:

\$ 0.00

Total Amount :

Proceed to Pay











#### Payment Summary







### **Transaction Successful!**

SGP. Date/Time: 30/01/2019 14:03:49

Transaction Ref No.: 19013050629 - 44801793

Total Amount Paid: \$ 900.00

Payment mode: eNETS

| Billing Organisation | Account Number | Category    | Amount (\$\$) |
|----------------------|----------------|-------------|---------------|
| HSBC 🚺               | **********073  | Credit Card | 900.00        |

Enter your email address below if you wish to receive an e-receipt of your transaction.

| Send |
|------|
|------|

Back to Main