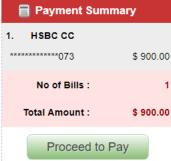

### **AXS Station**



































## M-Station









Select "Add Payment" to add more bills into this transaction.

e-Receipt will be sent to







# **E-Station**





(6) eServices



(Mastercard only)







Payment Summary

No items yet

No of Bills:

\$ 0.00

Total Amount :

Proceed to Pay











#### Payment Summary







### **Transaction Successful!**

SGP. Date/Time: 30/01/2019 14:03:49

Transaction Ref No.: 19013050629 - 44801793

Total Amount Paid: \$ 900.00

Payment mode: eNETS

| Billing Organisation | Account Number | Category    | Amount (\$\$) |
|----------------------|----------------|-------------|---------------|
| HSBC 🚺               | **********073  | Credit Card | 900.00        |

Enter your email address below if you wish to receive an e-receipt of your transaction.

| Send |
|------|
|------|

Back to Main