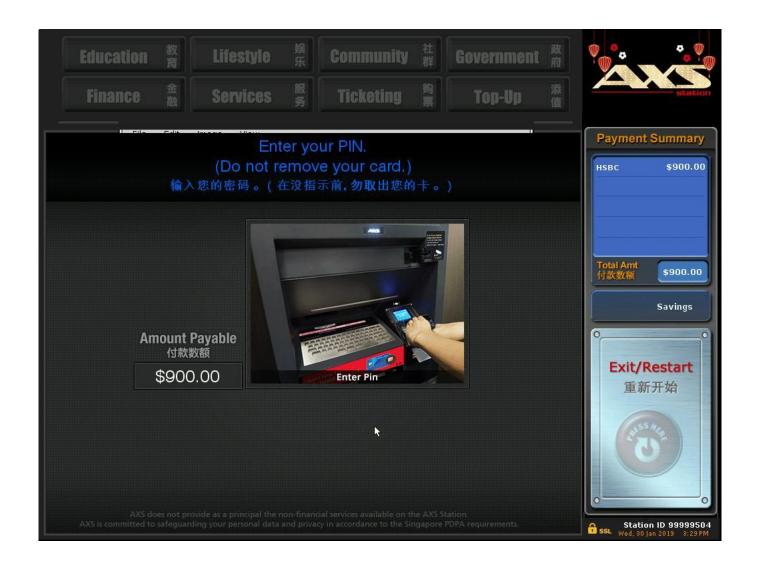

### **AXS Station**



































## M-Station









Select "Add Payment" to add more bills into this transaction.

e-Receipt will be sent to







# **E-Station**





(6) eServices



(Mastercard only)







Payment Summary

No items yet

No of Bills:

\$ 0.00

Total Amount :

Proceed to Pay











#### Payment Summary







### **Transaction Successful!**

SGP. Date/Time: 30/01/2019 14:03:49

Transaction Ref No.: 19013050629 - 44801793

Total Amount Paid: \$ 900.00

Payment mode: eNETS

| Billing Organisation | Account Number | Category    | Amount (\$\$) |
|----------------------|----------------|-------------|---------------|
| HSBC 🚺               | **********073  | Credit Card | 900.00        |

Enter your email address below if you wish to receive an e-receipt of your transaction.

| Sen