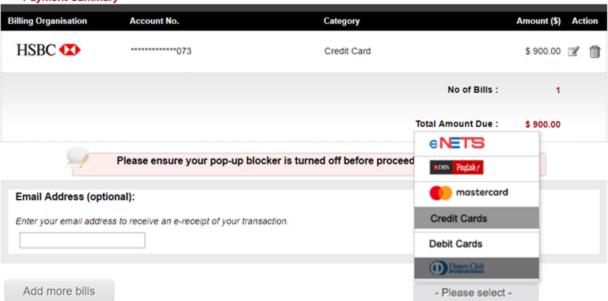

### **Transaction Successful!**

SGP. Date/Time: 30/01/2019 14:03:49

Transaction Ref No.: 19013050629 - 44801793

Total Amount Paid: \$ 900.00

Payment mode: eNETS

| Billing Organisation | Account Number | Category    | Amount (\$\$) |
|----------------------|----------------|-------------|---------------|
| HSBC 🚺               | **********073  | Credit Card | 900.00        |