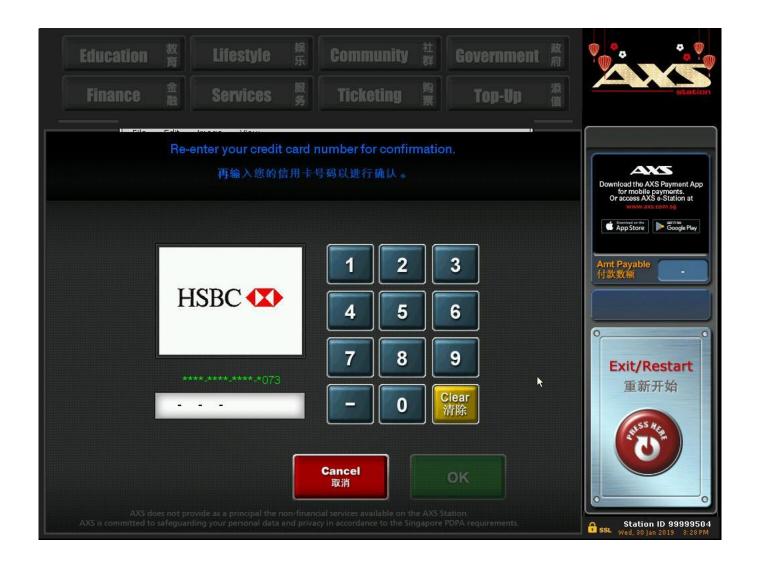

### **Transaction Successful!**

SGP. Date/Time: 30/01/2019 14:03:49

Transaction Ref No.: 19013050629 - 44801793

Total Amount Paid: \$ 900.00

Payment mode: eNETS

| Billing Organisation | Account Number | Category    | Amount (\$\$) |
|----------------------|----------------|-------------|---------------|
| HSBC 🚺               | **********073  | Credit Card | 900.00        |