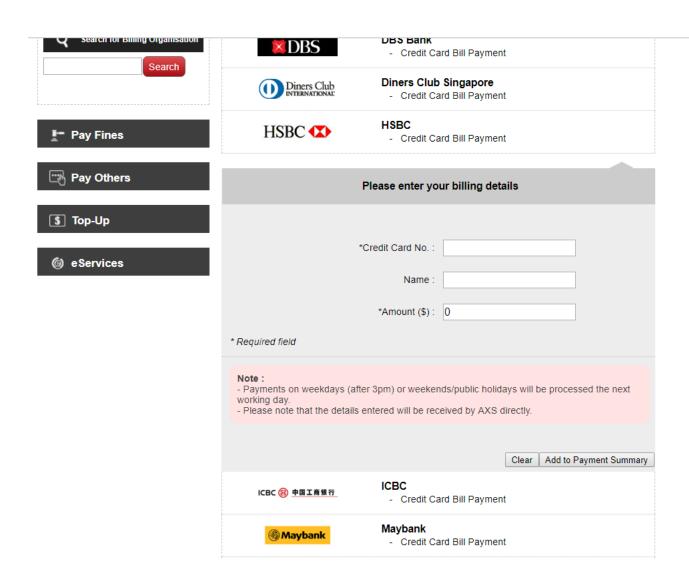

Enter your email address below if you wish to receive an e-receipt of your transaction.

| Send |
|------|
|------|

Back to Main