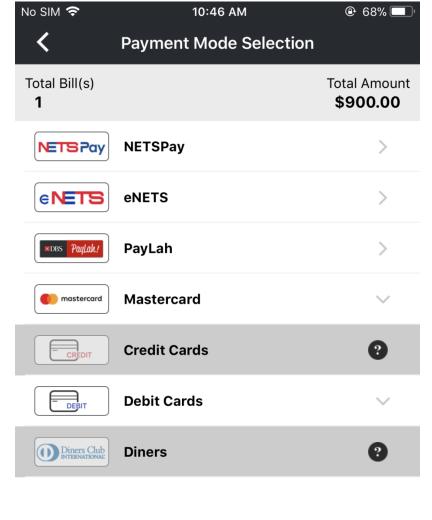

| No SIM 🗢                  | 10:45 AM              |                                 |
|---------------------------|-----------------------|---------------------------------|
| Edit                      | Payment Summary       | Pay Now                         |
| Total Bill(s)<br><b>1</b> |                       | Total Amount<br><b>\$900.00</b> |
| Billing Org.              | Account No.           | Amount(\$)                      |
| HSBC 🚺                    | 047844***492<br>Loans | 900.00 >                        |