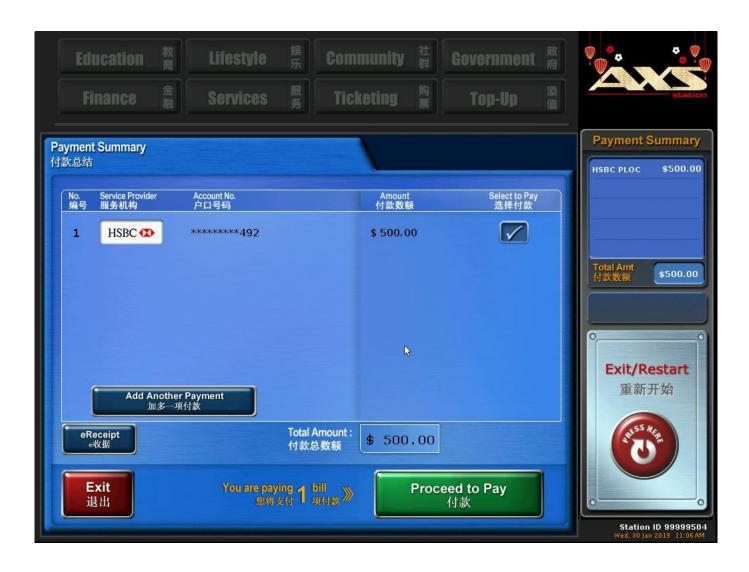

## **AXS Station**

1<sup>st</sup> entry path via Bills > HSBC > Personal Line of Credit

2<sup>nd</sup> entry path via Finance > HSBC > Personal Line of Credit

Select "Add Payment" to add more bills into this transaction.

e-Receipt will be sent to