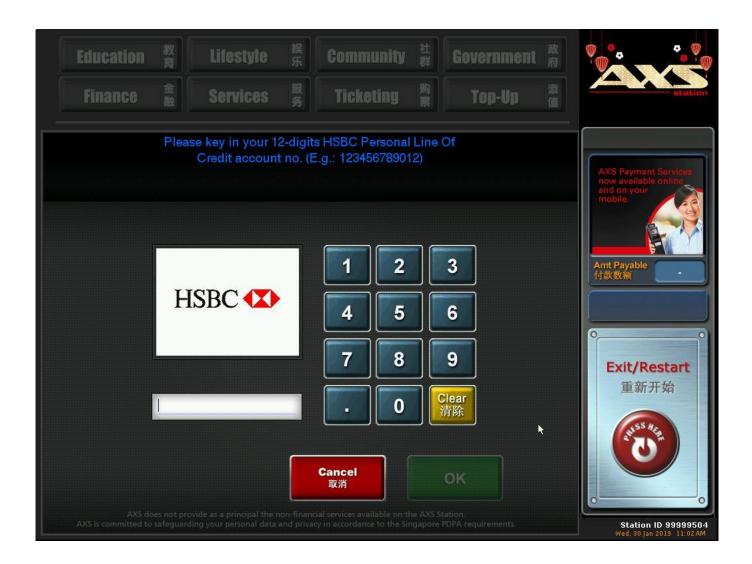

## **AXS Station**

1<sup>st</sup> entry path via Bills > HSBC > Personal Line of Credit

2<sup>nd</sup> entry path via Finance > HSBC > Personal Line of Credit