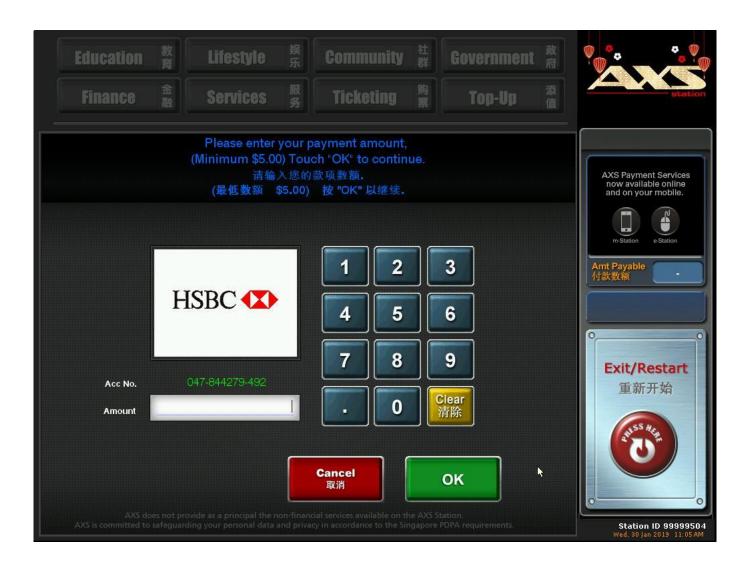

Account No.

Amount(S\$)

Description (optional)

Note :

- Payments on weekdays (after 3pm) or weekends/public holidays will be processed the next working day.
- Please note the detail entered will be received by AXS directly.