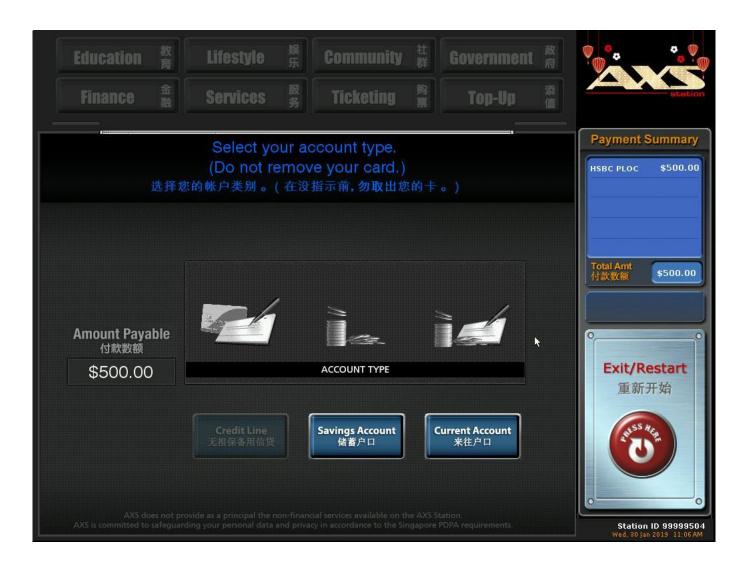

## **AXS Station**

1<sup>st</sup> entry path via Bills > HSBC > Personal Line of Credit

2<sup>nd</sup> entry path via Finance > HSBC > Personal Line of Credit