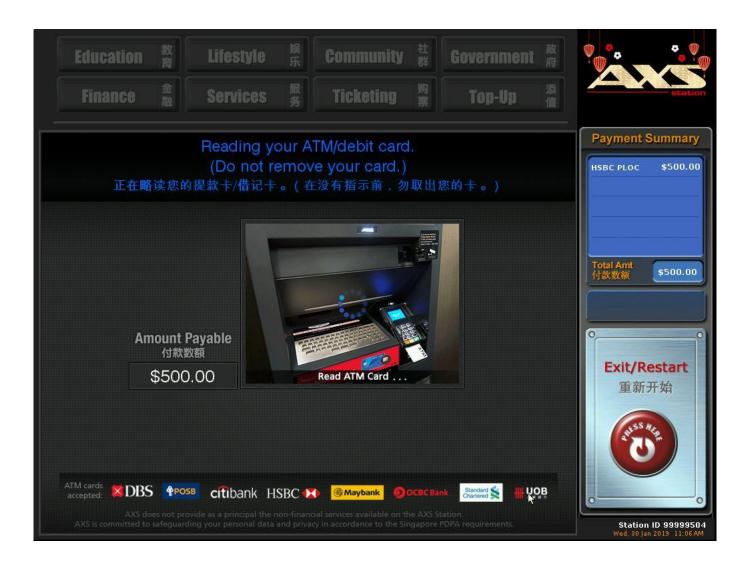

## **AXS Station**

1<sup>st</sup> entry path via Bills > HSBC > Personal Line of Credit

2<sup>nd</sup> entry path via Finance > HSBC > Personal Line of Credit