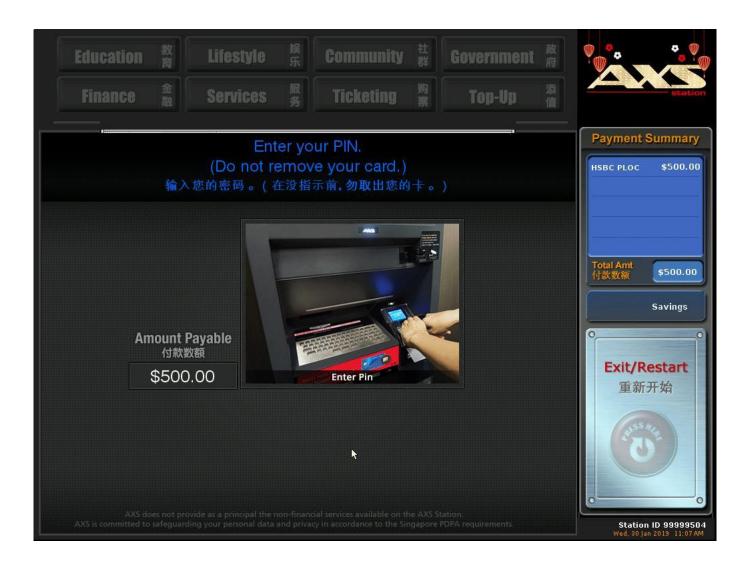

## **AXS Station**

1<sup>st</sup> entry path via Bills > HSBC > Personal Line of Credit

2<sup>nd</sup> entry path via Finance > HSBC > Personal Line of Credit