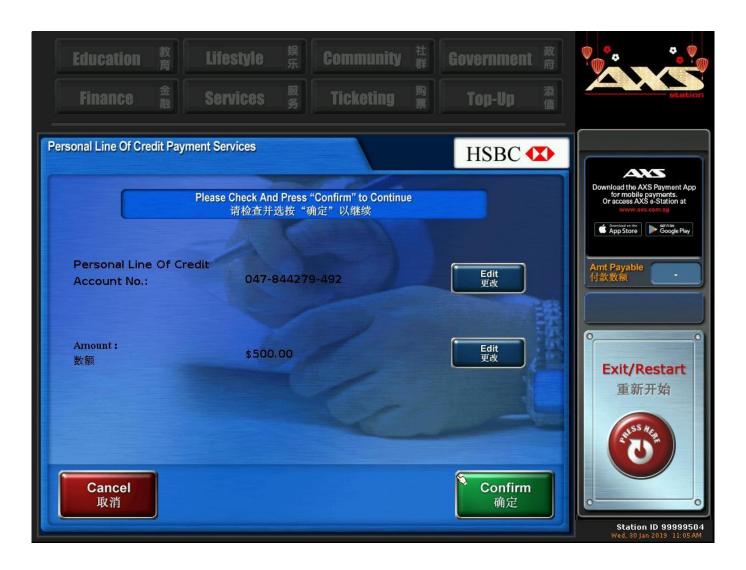

## **AXS Station**

1<sup>st</sup> entry path via Bills > HSBC > Personal Line of Credit

2<sup>nd</sup> entry path via Finance > HSBC > Personal Line of Credit