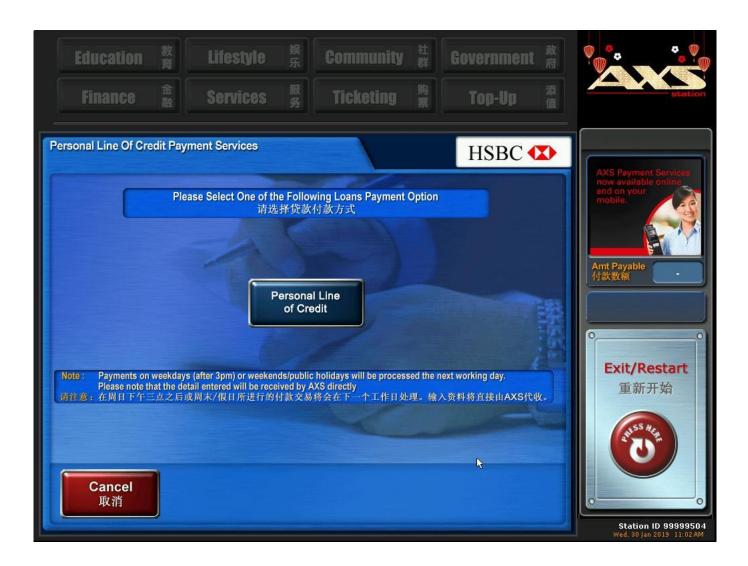

## **AXS Station**

1<sup>st</sup> entry path via Bills > HSBC > Personal Line of Credit

2<sup>nd</sup> entry path via Finance > HSBC > Personal Line of Credit