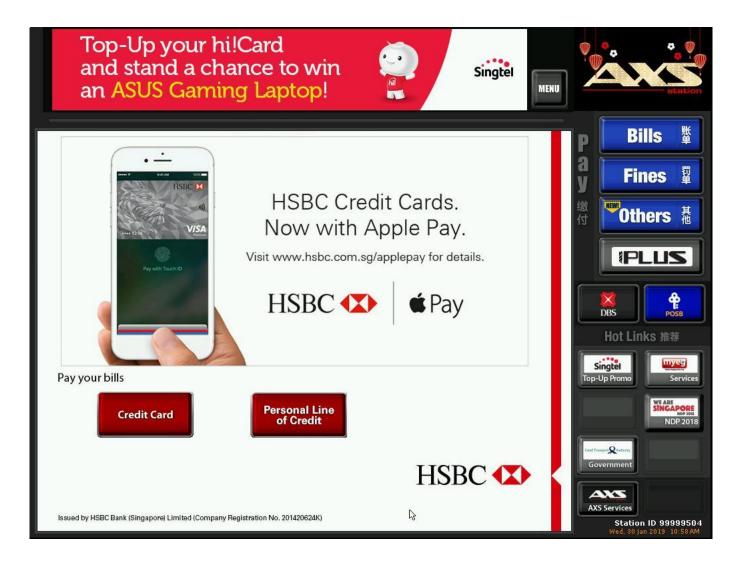

## **AXS Station**

1<sup>st</sup> entry path via Bills > HSBC > Personal Line of Credit

2<sup>nd</sup> entry path via Finance > HSBC > Personal Line of Credit