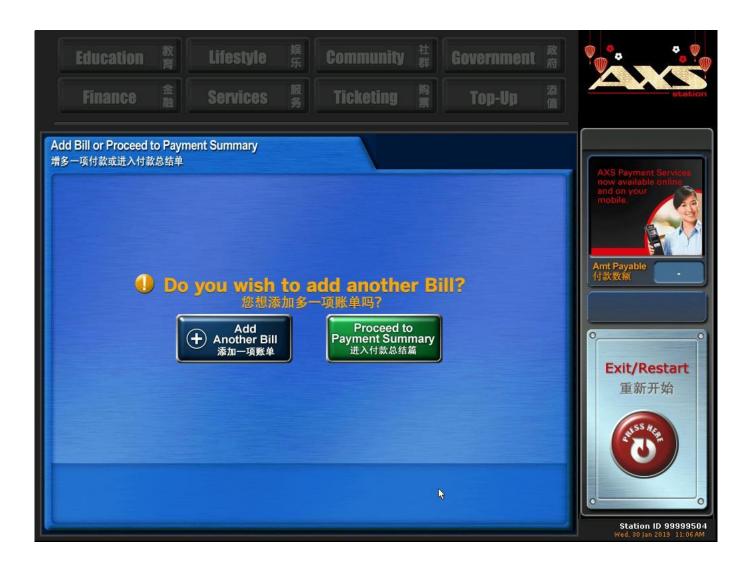

## **AXS Station**

1<sup>st</sup> entry path via Bills > HSBC > Personal Line of Credit

2<sup>nd</sup> entry path via Finance > HSBC > Personal Line of Credit

Select "Add Payment" to add more bills into this transaction.

e-Receipt will be sent to