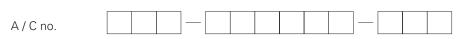

# **Stop Cheque Payment Request Form**

## To: HSBC Bank (Singapore) Limited

## Stop Cheque Payment(s)

#### Please stop payment of the following cheque(s):

| Рауее | Amount |
|-------|--------|
|       | \$     |
|       |        |
|       | \$     |
|       |        |
|       | \$     |
|       |        |
|       | \$     |
| -     | Payee  |