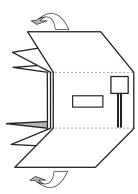

How to use the Business Reply Envelope (BRE)

a. Fold along dotted lines.

**D.** Insert documents into business reply folder, folding inwards.

 ${f C}_{f \cdot}$  Seal along edges of folder with clear tape (do not staple). Drop sealed folder into post box.