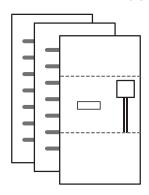

How to use the Business Reply Envelope (BRE)

a. Fold along dotted lines.

**D.** Insert documents into business reply folder, folding inwards.

 ${f C}_{f \cdot}$  Seal along edges of folder with clear tape (do not staple). Drop sealed folder into post box.