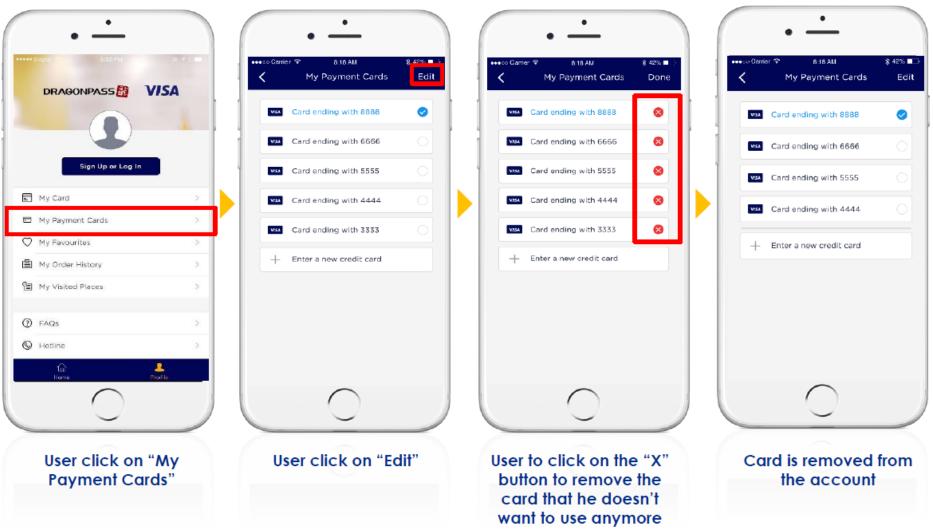

*

Present the DragonPass digital membership page at the lounge to gain access.



#### For e-Membership Card

- 1. Lounge staff scan QR OR
- 2. Lounge staff enter 16-digit DragonPass membership number to POS machine or web portal

Upon successful redemption, customer will see the lounge visit record in their membership account.

### Add Visits (Without Saved Payment Cards)





### Add Visits (Using Saved Payment Cards)



# Purchase Single Lounge Pass (Without Saved Payment Cards)



# Purchase Single Lounge Pass (Using Saved Payment Cards)



Note: The single lounge pass allows to access the particular lounge only on your purchase

# **Digital Account Management**



### Card on File Management (Add new payment card)



DRAGONPASS

# Card on File Management (Remove saved payment card)





# **Reset Password for Registered DragonPass Membership Account**



Note: Screenshots and screen flows are for illustration purpose only.