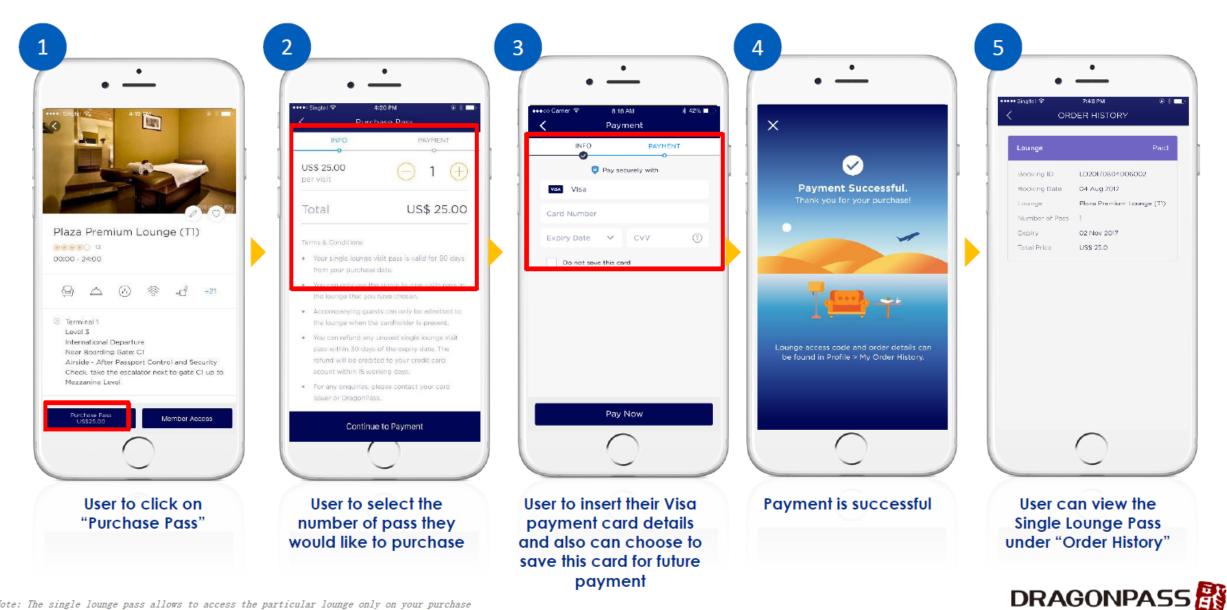

# Purchase Single Lounge Pass (Without Saved Payment Cards)

# Purchase Single Lounge Pass (Using Saved Payment Cards)

Note: The single lounge pass allows to access the particular lounge only on your purchase