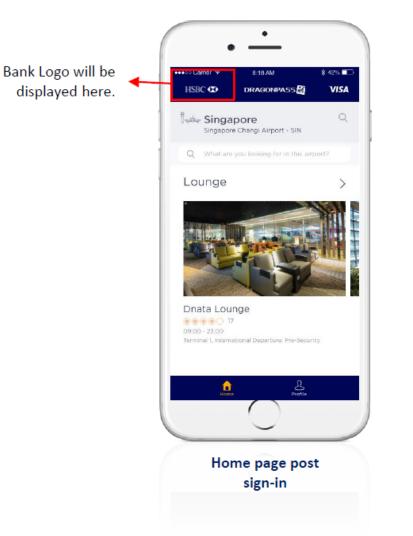

# **Congratulations!**

## You have successfully created a DragonPass digital membership account

As a DragonPass member, you can start enjoying the following airport experiences:

- Access over 900 airport lounges worldwide with your complimentary lounge visits\*
- 2. Purchase additional lounge visits for yourself or your guest once your complimentary visits have been fully utilised
- 3. Membership account management and redemption via the app