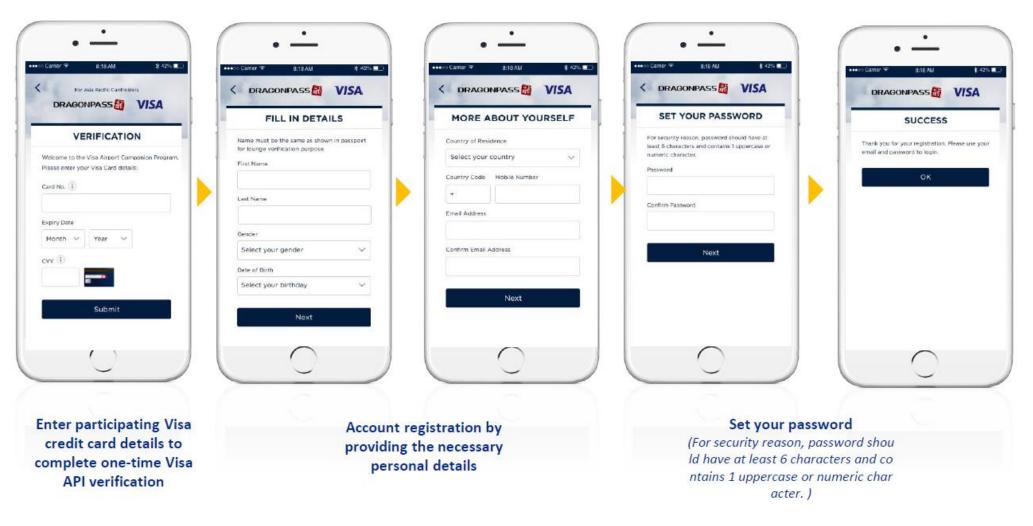

### Ready to Register a DragonPass Digital Membership Account - Part 1

# Ready to Register a DragonPass Digital Membership Account – Part 2