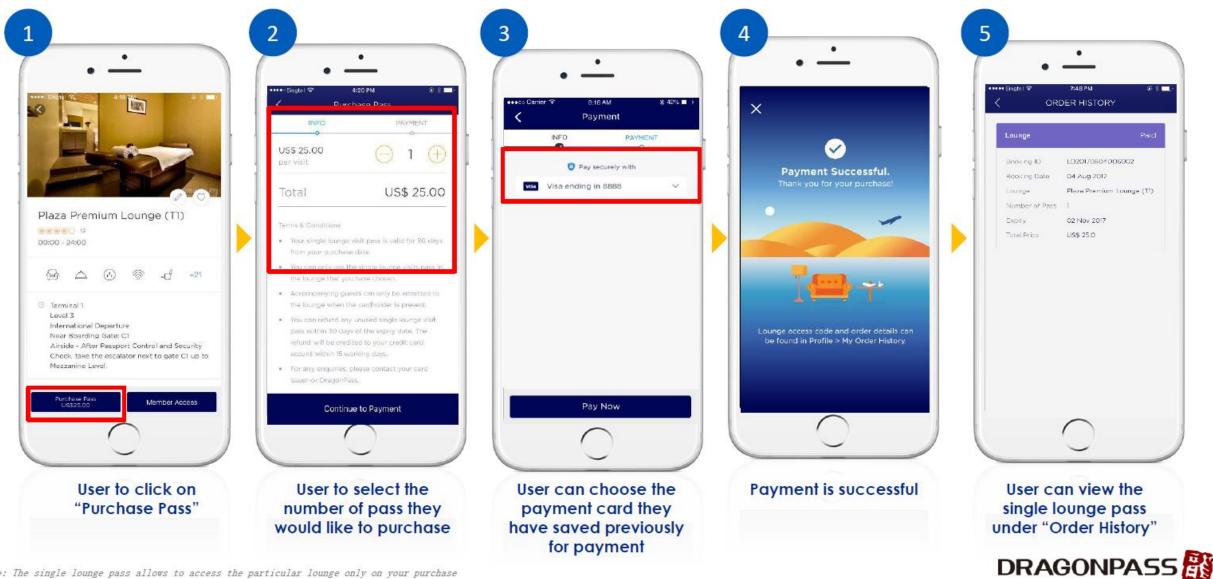

# Purchase Single Lounge Pass (Using Saved Payment Cards)

Note: The single lounge pass allows to access the particular lounge only on your purchase

# Purchase Single Lounge Pass (Without Saved Payment Cards)