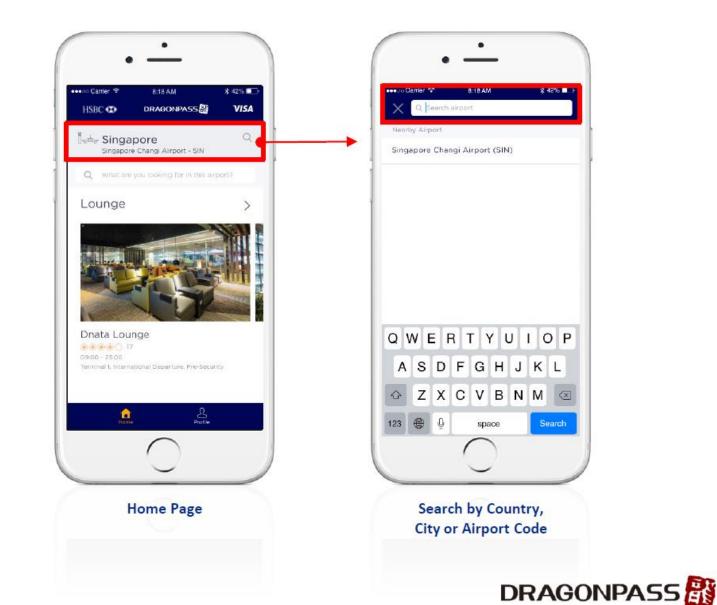

### **GEO Location Enabled or Search Manually**

OR

## **Search for Lounge Details**

DRAGONPASS

Note: Screenshots and screen flows are for illustration purpose only.