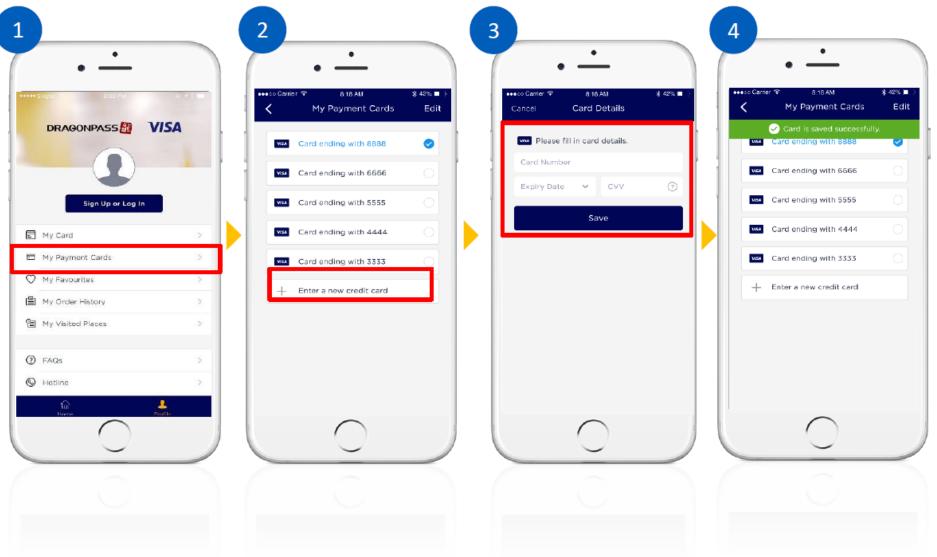

### Card on File Management (Add new payment card)

DRAGONPASS

# Card on File Management (Remove saved payment card)