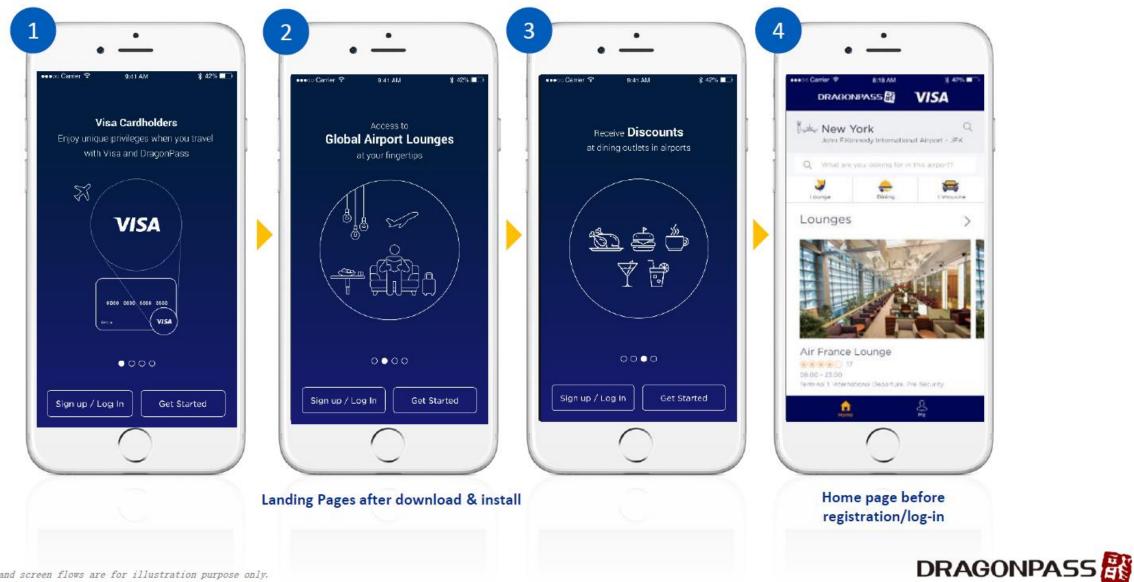

# Airport Companion User Manual



# **Download the "Airport Companion" Mobile Application**

Search "Airport Companion" on your Apple App Store or Google Play



Apple App Store



**Google Play** 



### **Welcome Message Before Registration**



### Ready to Register a DragonPass Digital Membership Account - Part 1





# Ready to Register a DragonPass Digital Membership Account – Part 2





# **Congratulations!**

## You have successfully created a DragonPass digital membership account



As a DragonPass member, you can start enjoying the following airport experiences:

- Access over 900 airport lounges worldwide with your complimentary lounge visits\*
- 2. Purchase additional lounge visits for yourself or your guest once your complimentary visits have been fully utilised
- 3. Membership account management and redemption via the app



### **GEO Location Enabled or Search Manually**

OR





## **Search for Lounge Details**



DRAGONPASS

Note: Screenshots and screen flows are for illustration purpose only.

# **Redeem Lounge