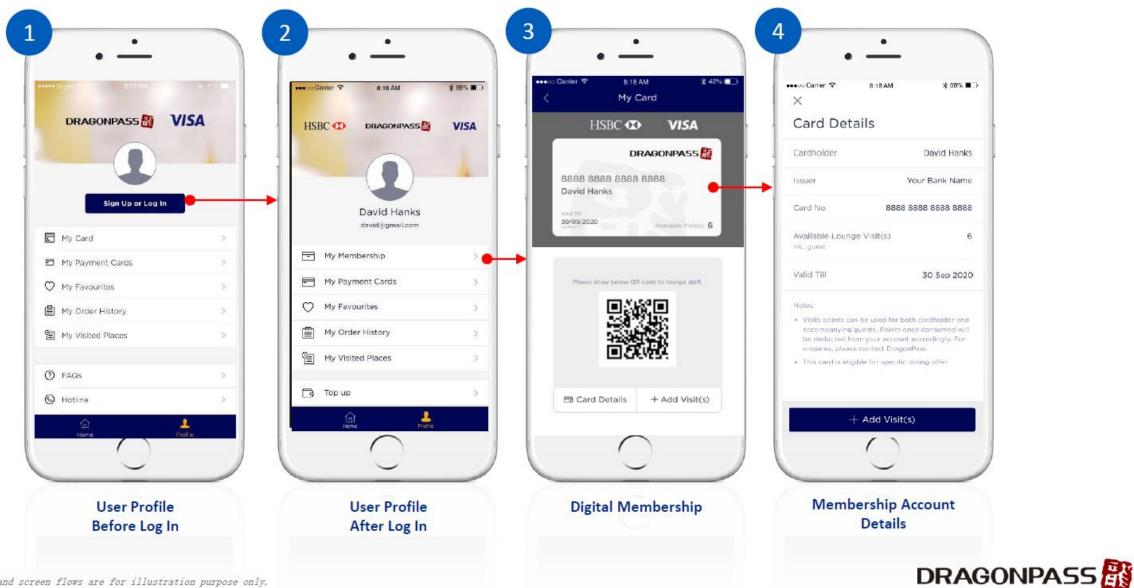

# **Digital Account Management**

# **Redeem Lounge Access**

Present the DragonPass digital membership page at the lounge to gain access.

#### For e-Membership Card

- 1. Lounge staff scan QR OR
- 2. Lounge staff enter 16-digit DragonPass membership number to POS machine or web portal

Upon successful redemption, customer will see the lounge visit record in their membership account.