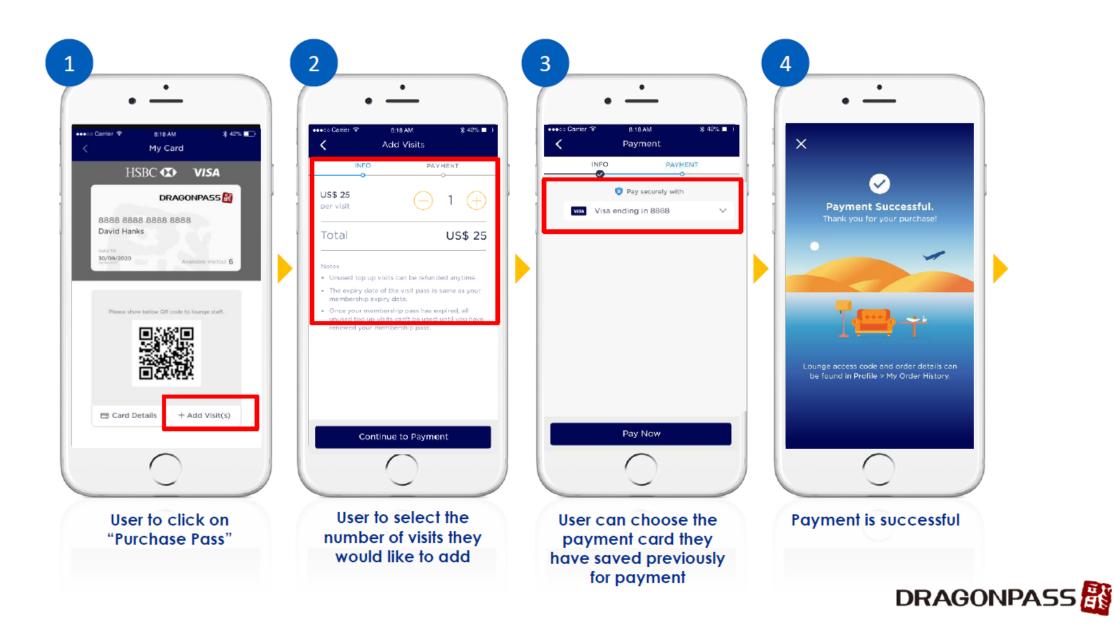

additional lounge visits for yourself or your guest once your complimentary visits have been fully utilised
- 3. Membership account management and redemption via the app



### **GEO Location Enabled or Search Manually**

OR





## **Search for Lounge Details**



DRAGONPASS

Note: Screenshots and screen flows are for illustration purpose only.

# **Redeem Lounge Access**

Present the DragonPass digital membership page at the lounge to gain access.



#### For e-Membership Card

- 1. Lounge staff scan QR OR
- 2. Lounge staff enter 16-digit DragonPass membership number to POS machine or web portal

Upon successful redemption, customer will see the lounge visit record in their membership account.

### Add Visits (Without Saved Payment Cards)





### Add Visits (Using Saved Payment Cards)



# Purchase Single Lounge Pass (Without Saved Payment Cards)



# Purchase Single Lounge Pass (Using Saved Payment Cards)



Note: The single lounge pass allows to access the particular lounge only on your purchase

# **Digital Account Management**



### Card on File Management (Add new payment card)



DRAGONPASS

# Card on File Management (Remove saved payment card)





# **Reset Password for Registered DragonPass Membership Account**



Note: Screenshots and screen flows are for illustration purpose only.