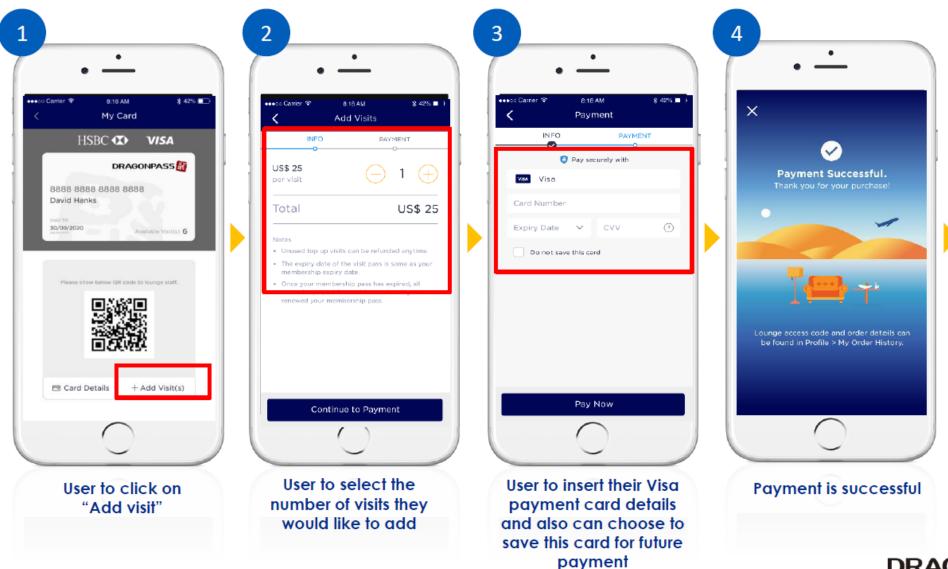

our complimentary lounge visits\*
- 2. Purchase additional lounge visits for yourself or your guest once your complimentary visits have been fully utilised
- 3. Membership account management and redemption via the app



### **GEO Location Enabled or Search Manually**

OR





## **Search for Lounge Details**



DRAGONPASS

Note: Screenshots and screen flows are for illustration purpose only.

# **Redeem Lounge Access**

Present the DragonPass digital membership page at the lounge to gain access.



#### For e-Membership Card

- 1. Lounge staff scan QR OR
- 2. Lounge staff enter 16-digit DragonPass membership number to POS machine or web portal

Upon successful redemption, customer will see the lounge visit record in their membership account.

### Add Visits (Without Saved Payment Cards)





### Add Visits (Using Saved Payment Cards)



# Purchase Single Lounge Pass (Without Saved Payment Cards)



# Purchase Single Lounge Pass (Using Saved Payment Cards)



Note: The single lounge pass allows to access the particular lounge only on your purchase

# **Digital Account Management**



### Card on File Management (Add new payment card)



DRAGONPASS

# Card on File Management (Remove saved payment card)





# **Reset Password for Registered DragonPass Membership Account**



Note: Screenshots and screen flows are for illustration purpose only.