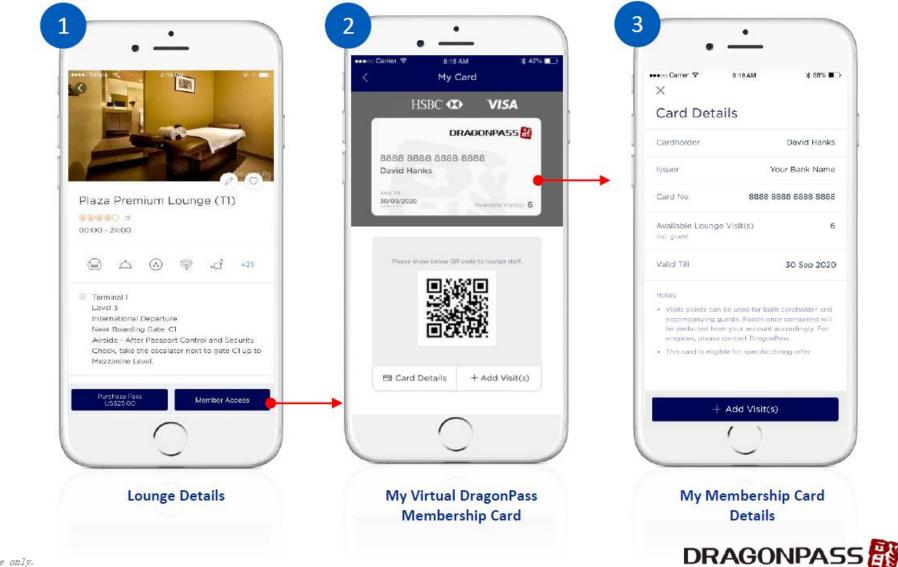

# **Redeem Lounge Access**

Present the DragonPass digital membership page at the lounge to gain access.

#### For e-Membership Card

- 1. Lounge staff scan QR OR
- 2. Lounge staff enter 16-digit DragonPass membership number to POS machine or web portal

Upon successful redemption, customer will see the lounge visit record in their membership account.