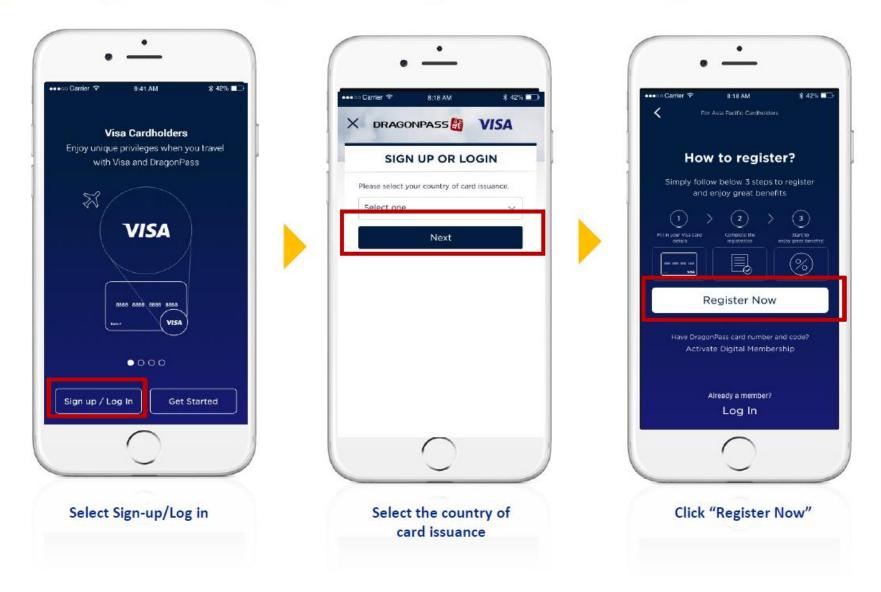

# Airport Companion User Manual



# **Download the "Airport Companion" Mobile Application**

Search "Airport Companion" on your Apple App Store or Google Play



Apple App Store



**Google Play** 



### **Welcome Message Before Registration**



### Ready to Register a DragonPass Digital Membership Account - Part 1





# Ready to Register a DragonPass Digital Membership Account – Part 2





# **Congratulations!**

## You have successfully created a DragonPass digital membership account



As a DragonPass member, you can start enjoying the following airport experiences:

- Access over 900 airport lounges worldwide with your complimentary lounge visits\*
- 2. Purchase additional lounge visits for yourself or your guest once your complimentary visits have been fully utilised
- 3. Membership account management and redemption via the app



### **GEO Location Enabled or Search Manually**

OR





## **Search for Lounge Details**



DRAGONPASS

Note: Screenshots and screen flows are for illustration purpose only.

# **Redeem Lounge Access**

Present the DragonPass digital membership page at the lounge to