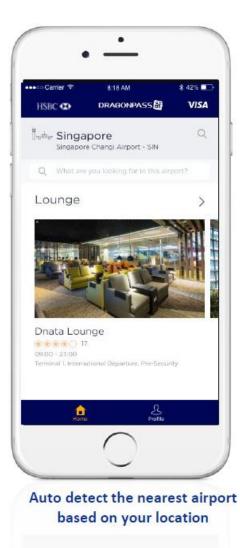

ort Companion" on your Apple App Store or Google Play



Apple App Store



**Google Play** 



### **Welcome Message Before Registration**



### Ready to Register a DragonPass Digital Membership Account - Part 1





# Ready to Register a DragonPass Digital Membership Account – Part 2





# **Congratulations!**

## You have successfully created a DragonPass digital membership account



As a DragonPass member, you can start enjoying the following airport experiences:

- Access over 900 airport lounges worldwide with your complimentary lounge visits\*
- 2. Purchase additional lounge visits for yourself or your guest once your complimentary visits have been fully utilised
- 3. Membership account management and redemption via the app



### **GEO Location Enabled or Search Manually**

OR





## **Search for Lounge Details**



DRAGONPASS

Note: Screenshots and screen flows are for illustration purpose only.

# **Redeem Lounge Access**

Present the DragonPass digital membership page at the lounge to gain access.



#### For e-Membership Card

- 1. Lounge staff scan QR OR
- 2. Lounge staff enter 16-digit DragonPass membership number to POS machine or web portal

Upon successful redemption, customer will see the lounge visit record in their membership account.

### Add Visits (Without Saved Payment Cards)





### Add Visits (Using Saved Payment Cards)



# Purchase Single Lounge Pass (Without Saved Payment Cards)



# Purchase Single Lounge Pass (Using Saved Payment Cards)



Note: The single lounge pass allows to access the particular lounge only on your purchase

# **Digit