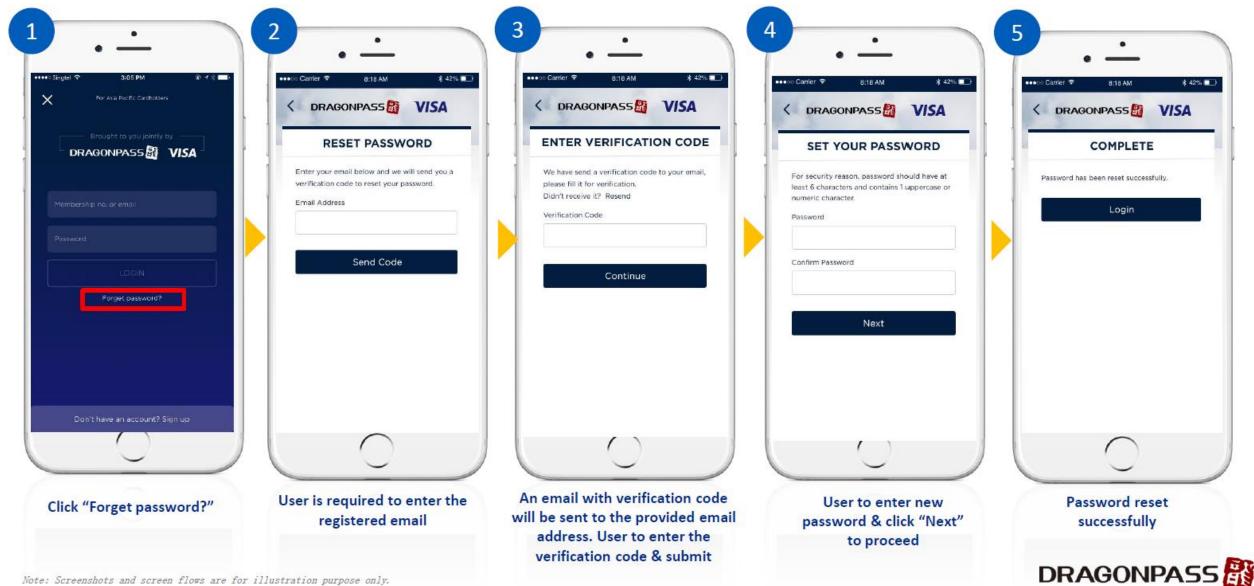

# **Reset Password for Registered DragonPass Membership Account**

Note: Screenshots and screen flows are for illustration purpose only.