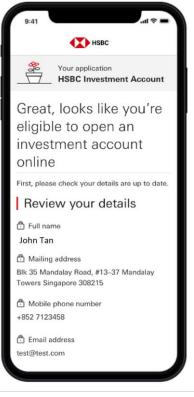

## Open an Investment Account via the HSBC Singapore app

- ✓ Easily **open an Investment Account** (Equity, Unit Trust\*, Bonds\* and Structured Product\* Investment Account) **through the HSBC Singapore app** to gain access to new wealth opportunities around the world.
- ✓ Take advantage of the **pre-filled digital form** with your details. It only takes a few minutes to complete the application.

load on App Store Get it on Google Flay

\*For Unit Trust investment account opening, you will require to complete the Customer Knowledge Assessment via Document Centre on HSBC Singapore App. For certain Bonds and Structured Products investment, you may need to be an Accredited Investor. To know more on investing, you may visit our public website www.hsbc.com.sg for more information.