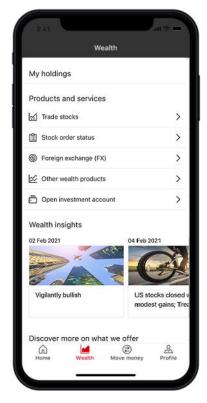

## Open an Investment Account via the HSBC Singapore app

- ✓ Easily **open an Investment Account** (Equity, Unit Trust\*, Bonds\* and Structured Product\* Investment Account) **through the HSBC Singapore app** to gain access to new wealth opportunities around the world.
- ✓ Take advantage of the **pre-filled digital form** with your details. It only takes a few minutes to complete the application.

load on App Store Get it on Google Flay

\*For Unit Trust investment account opening, you will require to complete the Customer Knowledge Assessment via Document Centre on HSBC Singapore App. For certain Bonds and Structured Products investment, you may need to be an Accredited Investor. To know more on investing, you may visit our public website www.hsbc.com.sg for more information.