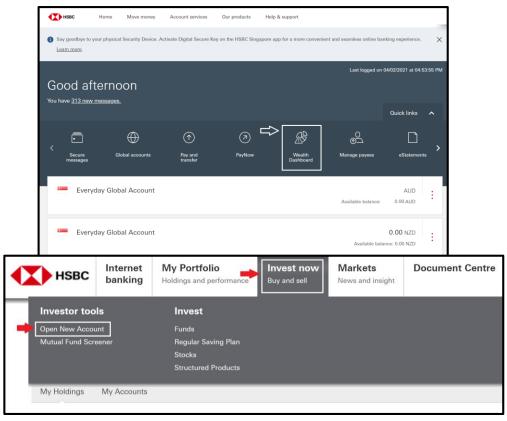

## Open an Investment Account via HSBC Online Banking

- The above images are for illustration purposes only.
- Terms & Conditions apply.
- Investment Involves risk and you should carefully consider whether the investment product is suitable for you and/or consult a financial adviser.
- \*For Unit Trust investment account opening, you will require to complete the Customer Knowledge Assessment via HSBC Online Banking. For certain Bonds and Structured Products investment, you may need to be an Accredited Investor. To know more on investing, you may visit our public website www.hsbc.com.sg for more information.

This material is for information only and should not be construed as an investment advice or recommendation to buy or sell any investment product.

- Easily **open an Investment Account** (Equity, Unit Trust\*, Bonds\* and Structured Product\* Investment Account) **through HSBC Online Banking.** Simply log on, go to our Wealth Dashboard and select "Open New Account" via the "Invest now" tab.
- Take advantage of the pre-filled digital form with your details. It only takes a few minutes to complete the application.