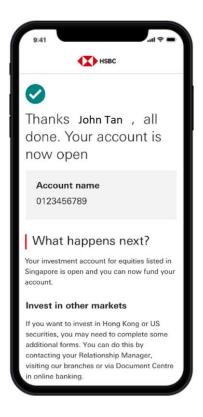

## Open an Investment Account via the HSBC Singapore app

- ✓ Easily **open an Investment Account** (Equity, Unit Trust\*, Bonds\* and Structured Product\* Investment Account) **through the HSBC Singapore app** to gain access to new wealth opportunities around the world.
- ✓ Take advantage of the **pre-filled digital form** with your details. It only takes a few minutes to complete the application.

load on App Store Get it on Google Flay

\*For Unit Trust investment account opening, you will require to complete the Customer Knowledge Assessment via Document Centre on HSBC Singapore App. For certain Bonds and Structured Products investment, you may need to be an Accredited Investor. To know more on investing, you may visit our public website www.hsbc.com.sg for more information.